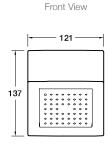

## **Product**

• WaterTile 54 nozzle shower head



# **Kohler Code** 8022A-CP

## **Included Components**

- Installation template
- Shower head adapter

#### **Features**

- Metal construction
- Polished chrome
- WELS RATING (3 Star 7.5 Litres / min)
- 54-nozzle, fully-adjustable, pivoting sprayheadSuitable for mains pressure
- MasterClean™ spray nozzles for soothing water experience
- Low profile design
- Vertical wall installation
- KOHLER finishes resist tarnishing and corrosion

## **Related Products**

WaterTile shower tapware

## **Technical Details**





G½" is equal to BSP½"

## Installation Notes:

- G½" male inlet.
- Optimum working pressure 300-500 kPa.
- Inline filters should be used to protect tapware from debris that may be present within the plumbing.