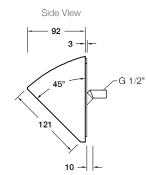

## **Technical Details**

G½" is equal to BSP½"

## Installation Notes:

- G½" male inlet.
- Optimum working pressure 300-500 kPa.
- Inline filters should be used to protect tapware from debris that may be present within the plumbing.